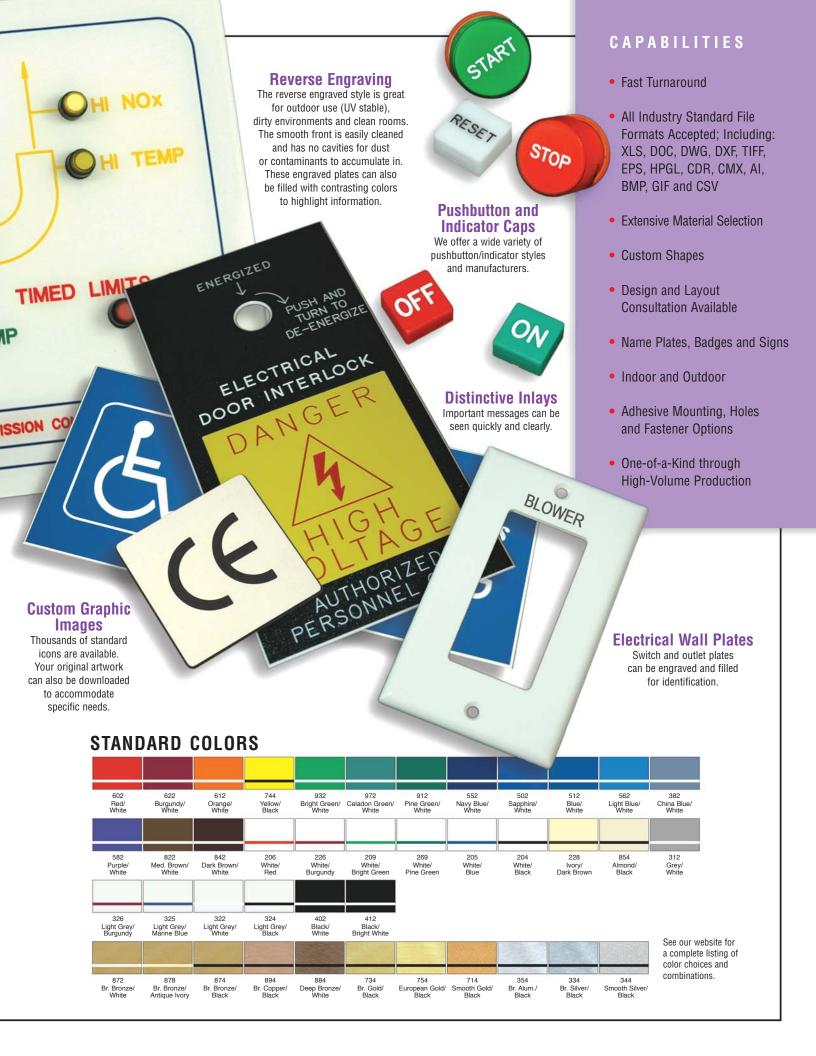

## **Custom Engraving to Accommodate Any Need**

From standard name plates to your original designs, Steven Engineering can help convey any message.

**Metal Tags** Metal tags are ideal for harsh environments. Choose from several styles including: aluminum, brass and stainless steel.

## ATENÇÃO NÃO DEIXE O ACUMULADOR ALONGAR-SE O SUFICIENTE PARA LAC CHARAS DOS BATENTES

Foreign Languages

Special characters and symbols are available for most languages.