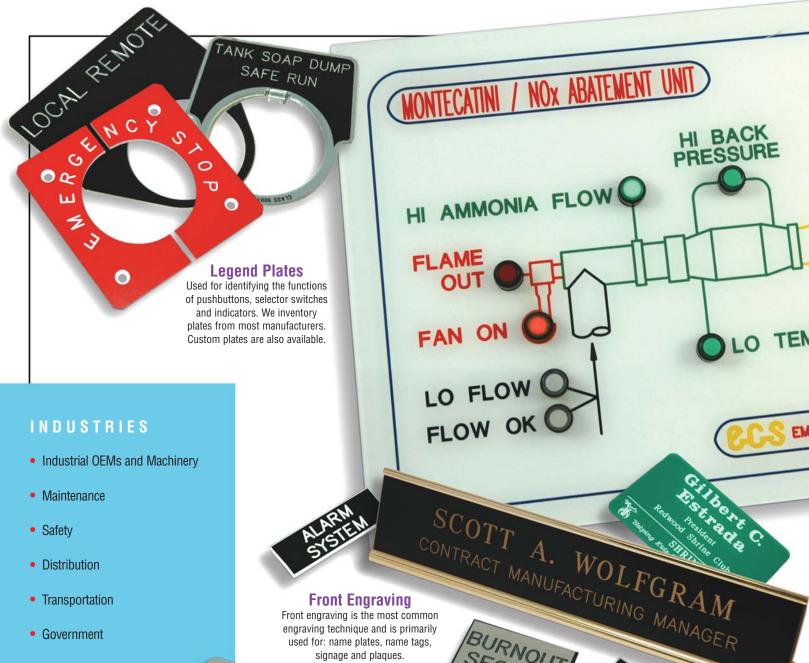

## **Custom Engraving to Accommodate Any Need**

From standard name plates to your original designs, Steven Engineering can help convey any message.

**Metal Tags** Metal tags are ideal for harsh environments. Choose from several styles including: aluminum, brass and stainless steel.