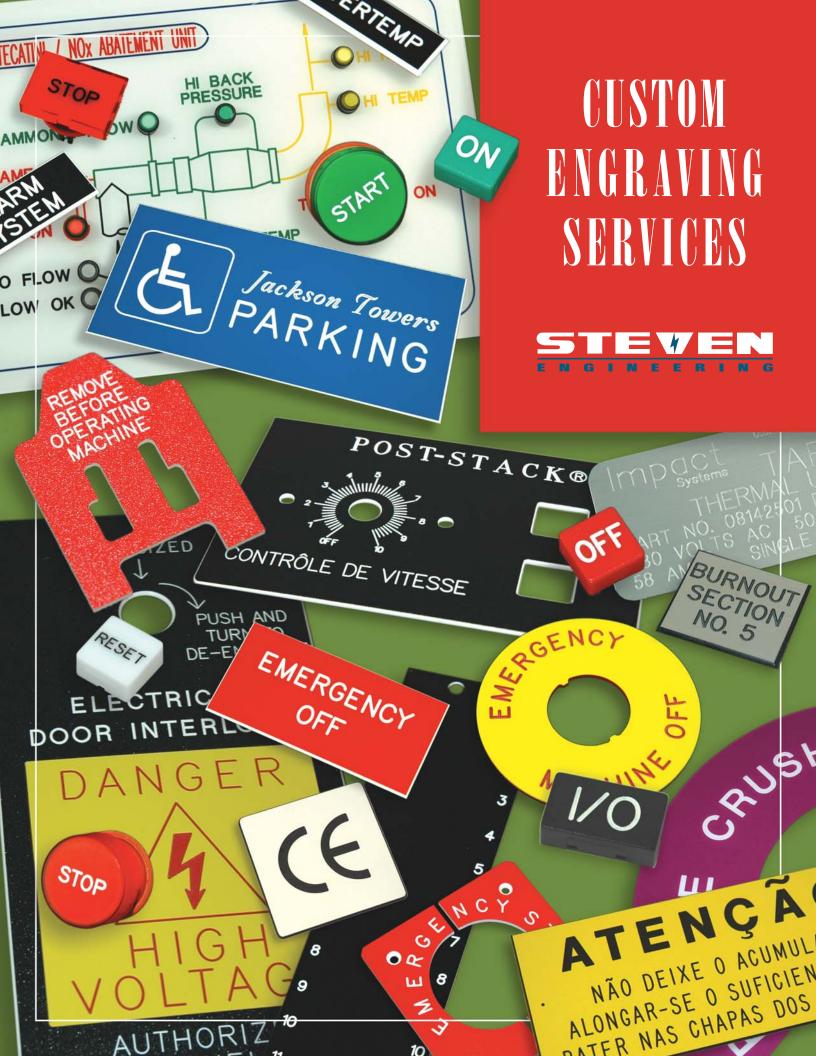

## **Custom Engraving to Accommodate Any Need**

From standard name plates to your original designs, Steven Engineering can help convey any message.

**Metal Tags** Metal tags are ideal for harsh environments. Choose from several styles including: aluminum, brass and stainless steel.