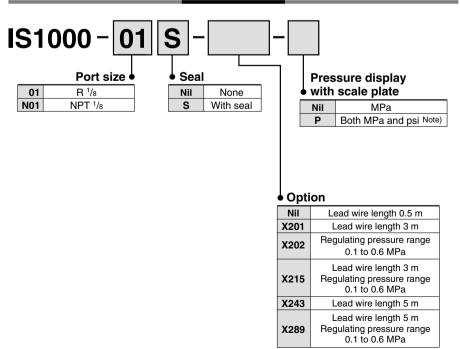

luid temperature            | –5 to 60°C (No freezing)                   | ISA        |
| Port size                                | R 1/8                                      |            |
| Weight                                   | 74 g                                       | PSE        |

#### Switch Characteristics

|                        |                   |           |            | _ |
|------------------------|-------------------|-----------|------------|---|
| Max. contact capacity  | AC 2 VA, 2 W DC   |           |            |   |
| Voltage                | 24 VAC/DC or less | 48 VAC/DC | 100 VAC/DC |   |
| Max. operating current | 50 mA             | 40 mA     | 20 mA      |   |
| Impact resistance      | 30G               |           |            |   |

#### How to Order



ISA PSE IS ISG ZSM

# Pressure Switch: Reed Switch Type Series IS1000

#### Construction



**SMC** Courtesy of Steven Engineering, Inc.-230 Ryan Way, South San Francisco, CA 94080-6370-Main Office: (650) 588-9200-Outside Local Area: (800) 258-9200-www.stevenengineering.com