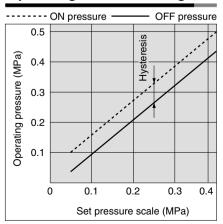

### **Operating Pressure Range**

862

|                                          |                                            | _          |
|------------------------------------------|--------------------------------------------|------------|
| Model                                    | IS1000-01                                  |            |
| Fluid                                    | Air/Inert gas                              |            |
| Proof pressure                           | 1.0 MPa                                    |            |
| Max. operating pressure                  | 0.7 MPa                                    |            |
| Regulating pressure range (at OFF point) | 0.1 to 0.4 MPa                             |            |
| Hysteresis                               | 0.08 MPa or less                           |            |
| Error of scale                           | ±0.05 MPa                                  | ZSE<br>ISE |
| Repeatability                            | ±0.05 MPa                                  |            |
| Contacts                                 | 1a                                         | ZSP        |
| Wiring specifications                    | Grommet, Lead wire length 0.5 m (Standard) | PS         |
| Enclosure                                | Equivalent to IP40                         |            |
| Ambient and fluid temperature            | –5 to 60°C (No freezing)                   | ISA        |
| Port size                                | R 1/8                                      |            |
| Weight                                   | 74 g                                       | PSE        |