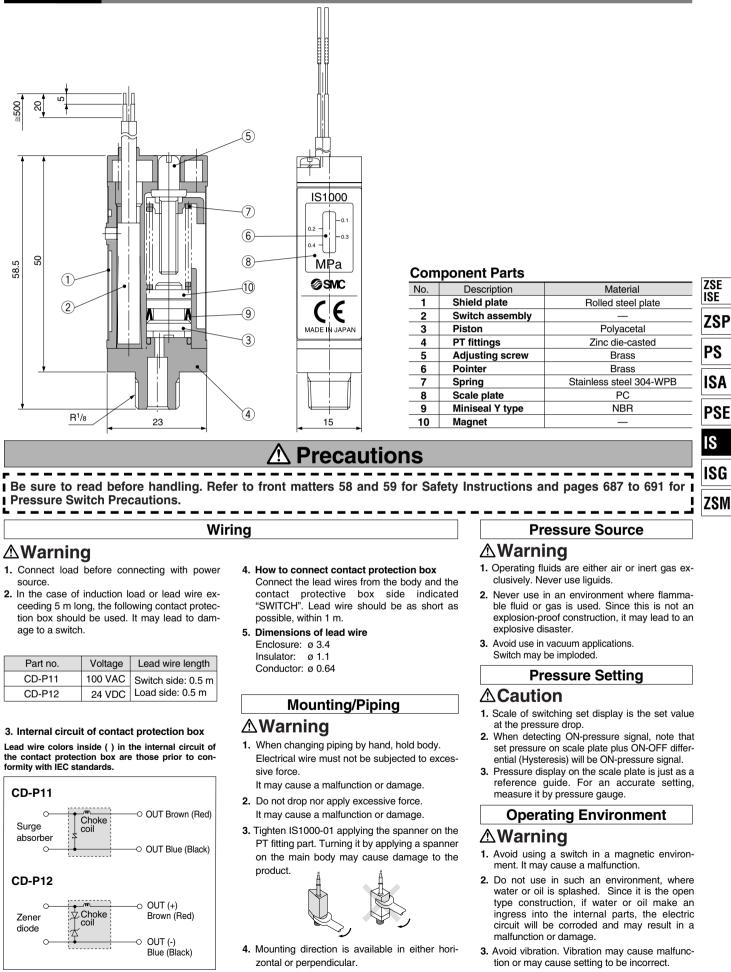

# Pressure Switch: Reed Switch Type Series IS1000

#### Construction

**SMC** Courtesy of Steven Engineering, Inc.-230 Ryan Way, South San Francisco, CA 94080-6370-Main Office: (650) 588-9200-Outside Local Area: (800) 258-9200-www.stevenengineering.com