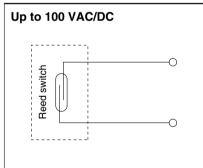

#### **Electrical Circuit**

#### Switch Characteristics

|                        |                   |           |            | _ |
|------------------------|-------------------|-----------|------------|---|
| Max. contact capacity  | AC 2 VA, 2 W DC   |           |            |   |
| Voltage                | 24 VAC/DC or less | 48 VAC/DC | 100 VAC/DC |   |
| Max. operating current | 50 mA             | 40 mA     | 20 mA      |   |
| Impact resistance      | 30G               |           |            |   |