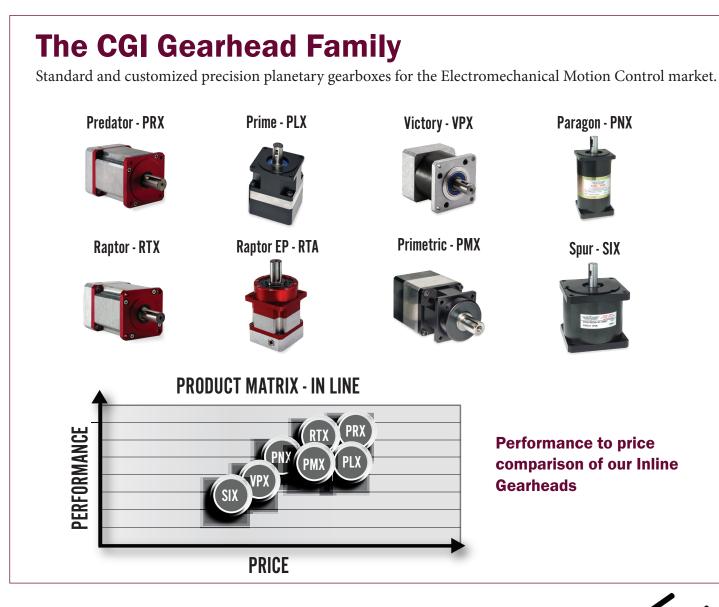

## **Planetary Gear Line**

### **Predator - PRX Series**

## **Prime - PLX & RCX Series**

#### **Primetric - PMX Series** Key Design Features

- Metric extended pilot output version of Prime
- High torque, acceleration and performance
- Precision performance
- 5 year warranty
- 6 arc-min std. /3 arc-min low
- 40mm 180mm frame sizes
- Standard ratios 3:1 to 1000:1

## **Victory - VPX Series**

## Paragon -PNX & RNX Series

## **Spur - SIX Series**