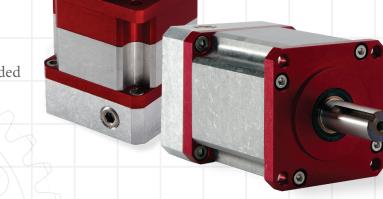

### **Predator - PRX Series**

#### **Key Design Features**

- Integrated component design for single piece constructionAngular contact front bearing
- Fuellent running een contribut
- Excellent running concentricity
- Superior torsional stiffness design
- Captive, dual bearing supported input pinion
- Optimized gear tooth design
- Latest technology materials, manufacturing
- processes and treatments
- Completely sealed, lifetime lubrication
- All stainless steel hardware