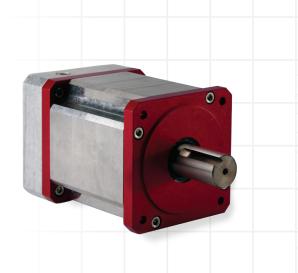

# Raptor RTX & Raptor EP - RTA Series

#### **Key Design Features**

- Excellent torsional stiffness design
- Captive, dual bearing supported input pinion
- Sealed for IP65 protection
- Oversize bearings
- Optimized gear tooth geometry
- All stainless steel hardware
- Available in NEMA, Metric and Metric Extended Pilot (EP) frames
- Dimensionally interchangeable with most competitor gearheads!