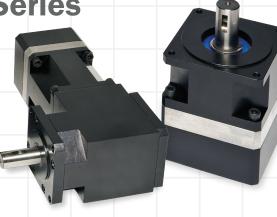

le with most competitor gearheads!



### **Predator - PRX Series**

#### **Key Design Features**

- Integrated component design for single piece constructionAngular contact front bearing
- Fuellent running een contribut
- Excellent running concentricity
- Superior torsional stiffness design
- Captive, dual bearing supported input pinion
- Optimized gear tooth design
- Latest technology materials, manufacturing
- processes and treatments
- Completely sealed, lifetime lubrication
- All stainless steel hardware

## **Prime - PLX & RCX Series**

#### **Key Design Features**

- Robust, time-proven design
- High torque and acceleration
- Highly customizable
- 6 arc-min std. / 3 arc-min low
- Right-Angle versions available
- NEMA 17 NEMA 75 frame sizes
- Standard ratios 3:1 to 1000:1 available



#### **Primetric - PMX Series** Key Design Features

- Metric extended pilot output version of Prime
- High torque, acceleration and performance
- Precision performance
- 5 year warranty
- 6 arc-min std. /3 arc-min low
- 40mm 180mm frame sizes
- Standard ratios 3:1 to 1000:1





## **Victory - VPX Series**

#### **Key Design Features**

- The first design utilizing CGI's optimized tooth profile
  True Planetary Gearhead
- The best value performance gearbox on the market
- NEMA 17, NEMA 23, NEMA 34 frame sizes
- Robust, proven performance

## Paragon -PNX & RNX Series

#### Key Design Features

- Good price/performance
- High to moderate torque
- 2 year warranty
- 10 arc-min std./ 7 arc-min low
- NEMA 17 NEMA 75 frame sizes
- Standard ratios 3:1 to 100:1
- Right-Angle versions available