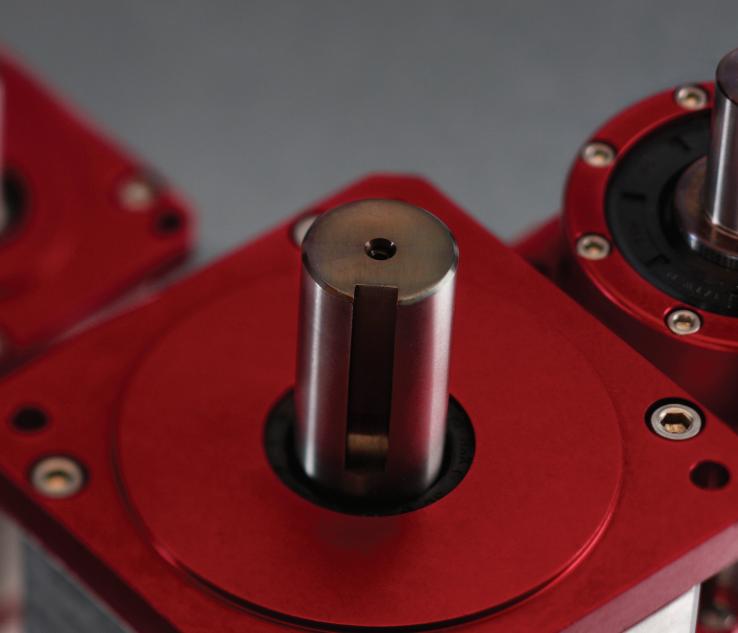

# Raptor RTX & Raptor EP - RTA Series

#### **Key Design Features**

- Excellent torsional stiffness design
- Captive, dual bearing supported input pinion
- Sealed for IP65 protection
- Oversize bearings
- Optimized gear tooth geometry
- All stainless steel hardware
- Available in NEMA, Metric and Metric Extended Pilot (EP) frames
- Dimensionally interchangeable with most competitor gearheads!