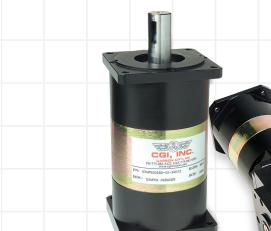

ness design
- Captive, dual bearing supported input pinion
- Optimized gear tooth design
- Latest technology materials, manufacturing
- processes and treatments
- Completely sealed, lifetime lubrication
- All stainless steel hardware

## **Prime - PLX & RCX Series**

#### **Key Design Features**

- Robust, time-proven design
- High torque and acceleration
- Highly customizable
- 6 arc-min std. / 3 arc-min low
- Right-Angle versions available
- NEMA 17 NEMA 75 frame sizes
- Standard ratios 3:1 to 1000:1 available



#### **Primetric - PMX Series** Key Design Features

- Metric extended pilot output version of Prime
- High torque, acceleration and performance
- Precision performance
- 5 year warranty
- 6 arc-min std. /3 arc-min low
- 40mm 180mm frame sizes
- Standard ratios 3:1 to 1000:1





## **Victory - VPX Series**

#### **Key Design Features**

- The first design utilizing CGI's optimized tooth profile
  True Planetary Gearhead
- The best value performance gearbox on the market
- NEMA 17, NEMA 23, NEMA 34 frame sizes
- Robust, proven performance

## Paragon -PNX & RNX Series

#### Key Design Features

- Good price/performance
- High to moderate torque
- 2 year warranty
- 10 arc-min std./ 7 arc-min low
- NEMA 17 NEMA 75 frame sizes
- Standard ratios 3:1 to 100:1
- Right-Angle versions available

## **Spur - SIX Series**

#### **Key Design Features**

- Light torque performance
- High efficiency, low noise
- 2 year warranty
- Low friction operation
- 3:1 to 100:1 ratios
- 20 arc-min std. /10 arc-min low