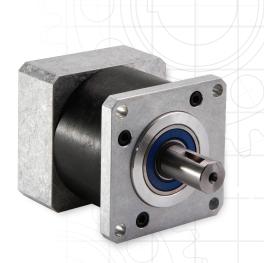

## **Prime - PLX & RCX Series**

#### **Key Design Features**

- Robust, time-proven design
- High torque and acceleration
- Highly customizable
- 6 arc-min std. / 3 arc-min low
- Right-Angle versions available
- NEMA 17 NEMA 75 frame sizes
- Standard ratios 3:1 to 1000:1 available