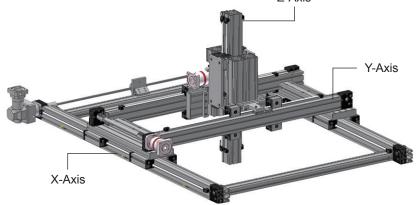

## **APPLICATION REQUIREMENTS**

| Full Name:               |          |          | Phone:  |                 |         |        |          |            |
|--------------------------|----------|----------|---------|-----------------|---------|--------|----------|------------|
| Address:                 |          |          |         | City/State/Zip: |         |        |          |            |
| Country:                 |          |          |         | Company:        |         |        |          |            |
| Your Role:               |          |          |         | Email:          |         |        |          |            |
|                          |          | "X" Axis |         | "Y" Axis        |         |        | "Z" Axis |            |
| Maximum Travel (mm)      |          |          |         |                 |         |        |          |            |
| Maximum Speed (mm/sec)   |          |          |         |                 |         |        |          |            |
| Repeatability (+/- mm)   |          |          |         |                 |         |        |          |            |
| Linear Accuracy (+/- mm) |          |          |         |                 |         |        |          |            |
| Payload (lbs.)           |          |          |         | Duty Cycle      |         |        |          |            |
| Load Overhung, Distance  |          |          |         | Mounting Orien  | tation  |        |          |            |
| Operating Temperature    |          |          |         | Cost Goal       |         |        |          |            |
| Coupling Type            |          |          |         |                 |         |        |          |            |
| Working Environment:     | et 🗌 Dry | 🗌 Hot    | 🗌 Dirty | Cold            | 🗌 Clean | Indoor | Outdoor  | U Washdown |
| Other                    |          |          |         | _               |         |        |          |            |
|                          |          |          |         | Z-Axis          |         |        |          |            |