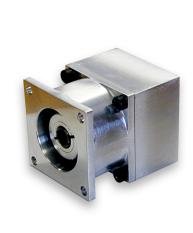

## Stage Brake NEMA 23 Sizes

Designed with ease of installation, precision and security in mind, the Nexen Stage Brake provides simple mounting procedures that permit both vertical and horizontal holding for installation on the non-driven end of ball screw stages. This type of installation reduces the risks associated with motor shaft/coupling failure. A true zero backlash brake, it also allows high lead on ball screw stages without fear of back-drive.

- Emergency holding and stopping for increased safety
- Designed for vertical and horizontal applications
- Simple pneumatic valve for easy installation
- Zero backlash allows for precision holding
- 2.25 Nm [20 in-lb] of torque
- Economical