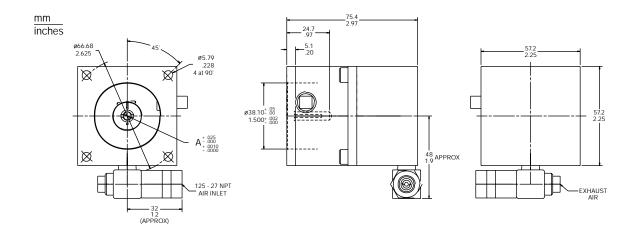

## Stage Brake, Approximate Dimension

| Nexen Product<br>Number | Shaft Size<br>"A" | USED IN:<br>Thompson Super Slide™, Powerslide™ and Ball Screw Assembly |
|-------------------------|-------------------|------------------------------------------------------------------------|
| 964630                  | 0.1875 in         | 2DB08                                                                  |
| 964631                  | 0.25 in           | 2AB08, 2CB08, 2CB12, 2DB12, 2EB08, BSA08, BSDAM12                      |
| 964632                  | 0.375 in          | 2AB12, 2EB12, BSA12, BSAM20                                            |
| 964633                  | 8 mm              | 2HBM10, 2RBM12                                                         |
| 964634                  | 10 mm             | 2NBM20, 2RBM16                                                         |
| 964635                  | 12 mm             | 2HEM10, 2NEM20, 2REM12, 2REM16                                         |