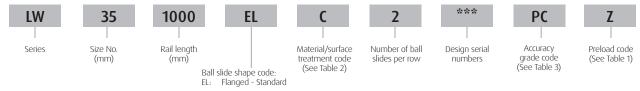

f environment does this application run? (ex. cleanroom, vacuum, etc.)
- 14. At what speed does your application run?
- 15. What is the required life of this linear guide?

## **G** Dimension Information



In order to properly cut linear guide rail, the G dimension must be determined. The G dimension is the dimension from the end of the rail length to the center of the first bolt-hole. In certain applications, we will need to know the G dimension for both ends of the rail.

## Preloaded Assembly Nomenclature

## Reference number coding for assembled ball slide: NH and VH Series



#### Reference number coding for assembled roller slide: RA and RB Series



#### Reference number coding for assembled ball slide: NS Series



#### Reference number coding for assembled ball slide: LW Series



#### Reference number coding for assembled ball slide: PU/PE Series



#### Reference number coding for assembled ball slide: LU/LE Series



Standard - LU15 with ball retainer Standard - large mounting hole

Square (Tapped Holes) - Short - Low Type

TL:

AR: Standard - with ball retainer

Standard - large mounting hole with ball retainer TR-

Flanged (Tapped & Thru Holes) - Short

Long - High load type BL:

UL: Long - High load type - large mounting hole

## NSK Linear Guide Interchangeable Slide and Rail Nomenclature

#### NH Series Ball Slide **NH Series Rail** 1200 AN 25 NAH 25 **K1** N<sub>1</sub>H Interchangeable Preload/Clearance: Interchangeable Non-butting rail Size No. ball slide type (mm) Blank: Clearance rail type series (mm) -01Z: Butting rail Slight Preload Medium Preload B