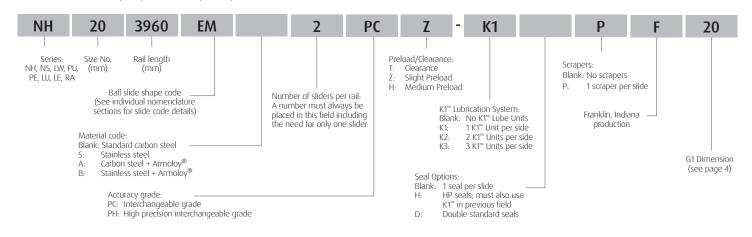

## Reference number coding for assembled ball slide: NH and VH Series

#### NH Series Ball Slide **NH Series Rail** 1200 AN 25 NAH 25 **K1** N<sub>1</sub>H Interchangeable Preload/Clearance: Interchangeable Non-butting rail Size No. ball slide type (mm) Blank: Clearance rail type series (mm) -01Z: Butting rail Slight Preload Medium Preload Ball slide shape code: Rail Length Square - Standard Square - Long Flanged (Tapped & Thru Hole) Standard Material code: (mm) Option code: Blank: Standard carbon steel No special accessories Blank: Stainless steel One K1™ Lubrication Flanged (Tapped & Thru Hole) Long Carbon steel + Armoloy® coating Stainless steel + Armoloy® coating Unit each side Two K1™ Lubrication Material code K2: Blank: Standard carbon steel Units each side Stainless steel Carbon steel + Armoloy® coating Double Seals each side Protector Plate each side Stainless steel + Armoloy® coating High Performance (HP) Seal NS Series Ball Slide **NS Series Rail** 3960 NAS AL **K1** N<sub>1</sub>S 25 Non-butting rail Interchangeable ball slide type Interchangeable rail type series Size No Preload/Clearance: Size No Rail Length -01Z: Butting rail Blank: Clearance (mm) (mm) (mm) Slight Preload H: Medium Preload Ball slide shape code: Square type (4 Tapped Holes) - High load CL: Square type (2 Tapped Holes) - Medium load Option code Flanged type (2 Tapped Holes) - Medium load Flanged type (4 Tapped Holes) - High load Material code: Blank: No special accessories For N1S15 Rail Size Only: Blank: Carbon steel One K1™ Lubrication Unit each K1: Blank: Counterbore hole in rail for M3 bolts Stainless steel side Counterbore hole in rail for M4 bolts Carbon steel + Armoloy® coating K2: Two K1™ Lubrication Units each Stainless steel + Armoloy® coating side Double Seals each side Material code: Protector Plate each side Blank: Standard carbon steel Stainless steel Carbon steel + Armoloy® coating Stainless steel + Armoloy® coating B: PU/PE Series Ball Slide \* PU/PE Series Rail \* PAU 15 P1U 15 0470 AL Ball slide Material code: Non-butting rail Interchangeable Size No. Interchangeable Size No Rail Length ball slide type shape code S: Stainless steel rail type series (mm) -01Z: Butting rail (mm) (mm) PAU: PU Series PAE: PE Series P1U: PU Series P1E: PE Series Blank: No special accessories K1: One K1™ Lubrication Unit each side Material code: S: Stainless steel Two K1™ Lubrication Units each side Double Seals each side Protector Plate each side \* Interchangeable rails and slides are available for PU/PE sizes 09, 12, & 15 only. LU/LE Series Ball Slide LU/LE Series Rail LAU AR **L1U** 12 0120 12 **K1** Non-butting rail Interchangeable ball slide type Material code: Blank: Carbon steel Size No. Interchangeable Size No. Rail Length -01Z: Butting rail (mm) rail type series (mm) (mm) LAU: LU Series (LU Series) L1U: LU Series LAE: LE Series Stainless steel L1E: LE Series Bolt hole: Material code: Blank: Carbon steel Ball slide shape code: