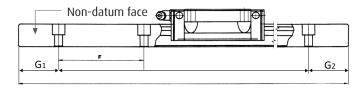

## **G** Dimension Information

In order to properly cut linear guide rail, the G dimension must be determined. The G dimension is the dimension from the end of the rail length to the center of the first bolt-hole. In certain applications, we will need to know the G dimension for both ends of the rail.