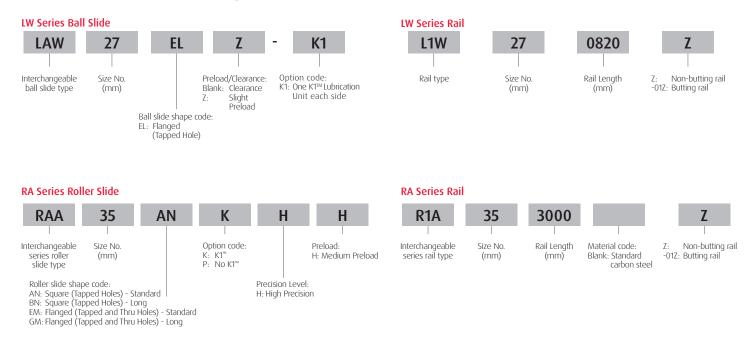

#### Reference number coding for assembled ball slide: LW Series

#### Reference number coding for assembled roller slide: RA and RB Series