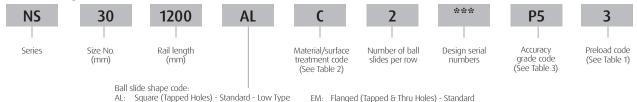

at is the maximum temperature of your application?
- 13. What type of environment does this application run? (ex. cleanroom, vacuum, etc.)
- 14. At what speed does your application run?
- 15. What is the required life of this linear guide?

## **G** Dimension Information



In order to properly cut linear guide rail, the G dimension must be determined. The G dimension is the dimension from the end of the rail length to the center of the first bolt-hole. In certain applications, we will need to know the G dimension for both ends of the rail.

## Preloaded Assembly Nomenclature

## Reference number coding for assembled ball slide: NH and VH Series



#### Reference number coding for assembled roller slide: RA and RB Series



#### Reference number coding for assembled ball slide: NS Series



#### Reference number coding for assembled ball slide: LW Series



#### Reference number coding for assembled ball slide: PU/PE Series



#### Reference number coding for assembled ball slide: LU/LE Series



Standard - LU15 with ball retainer Standard - large mounting hole

Square (Tapped Holes) - Short - Low Type

TL:

AR: Standard - with ball retainer

Standard - large mounting hole with ball retainer TR-

Flanged (Tapped & Thru Holes) - Short

Long - High load type BL:

UL: Long - High load type - large mounting hole

## NSK Linear Guide Interchangeable Slide and Rail Nomenclature

#### NH Series Ball Slide **NH Series Rail** 1200 AN 25 NAH 25 **K1** N<sub>1</sub>H Interchangeable Preload/Clearance: Interchangeable Non-butting rail Size No. ball slide type (mm) Blank: Clearance rail