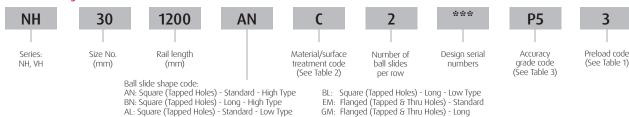

#### Table 1: Preload Code

| Fine Clearance, ZO                 | 0 |
|------------------------------------|---|
| Slight Preload, Z1                 | 1 |
| Medium Preload, Z3                 | 3 |
| Heavy Preload, Z4 (LA Series)      | 4 |
| Interchangeable Fine Clearance, ZT | T |
| Interchangeable Slight Preload, ZZ | Z |
| Interchangeable Medium Preload, ZH | Н |

#### Table 3: Accuracy Code

| Accuracy                     | Without NSK K1™ | With NSK K1™ |
|------------------------------|-----------------|--------------|
| Ultra precision grade        | Р3              | K3           |
| Super precision grade        | P4              | K4           |
| High precision grade         | P5              | K5           |
| Precision grade              | P6              | K6           |
| Normal grade                 | PN              | KN           |
| Normal interchangeable grade | PC              | KC           |

#### Table 2: Material/Surface Treatment Code (For Custom Assembly Only)

| Code | Description                                                           |
|------|-----------------------------------------------------------------------|
| Р    | Special high carbon steel + high performance seal                     |
| R    | Special high carbon steel + surface treatment + high performance seal |
| T    | Stainless steel + high performance seal                               |
| U    | Stainless steel + surface treatment + high performance seal           |
| C    | Special high carbon steel (NSK standard)                              |
| K    | Stainless steel                                                       |
| D    | Special high carbon steel with surface treatment                      |
| Н    | Stainless with surface treatment                                      |
| Z    | Other, special                                                        |
|      |                                                                       |

## Reference number coding for assembled ball slide: NH and VH Series