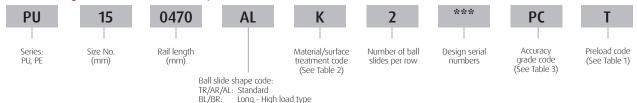

- 14. At what speed does your application run?
- 15. What is the required life of this linear guide?

## **G** Dimension Information



In order to properly cut linear guide rail, the G dimension must be determined. The G dimension is the dimension from the end of the rail length to the center of the first bolt-hole. In certain applications, we will need to know the G dimension for both ends of the rail.

## Preloaded Assembly Nomenclature

## Reference number coding for assembled ball slide: NH and VH Series



#### Reference number coding for assembled roller slide: RA and RB Series



#### Reference number coding for assembled ball slide: NS Series



#### Reference number coding for assembled ball slide: LW Series



#### Reference number coding for assembled ball slide: PU/PE Series



#### Reference number coding for assembled ball slide: LU/LE Series



Standard - LU15 with ball retainer Standard - large mounting hole

Square (Tapped Holes) - Short - Low Type

TL:

AR: Standard - with ball retainer

Standard - large mounting hole with ball retainer TR-

Flanged (Tapped & Thru Holes) - Short

Long - High load type BL:

UL: Long - High load type - large mounting hole

## NSK Linear Guide Interchangeable Slide and Rail Nomenclature

#### NH Series Ball Slide **NH Series Rail** 1200 AN 25 NAH 25 **K1** N<sub>1</sub>H Interchangeable Preload/Clearance: Interchangeable Non-butting rail Size No. ball slide type (mm) Blank: Clearance rail type series (mm) -01Z: Butting rail Slight Preload Medium Preload Ball slide shape code: Rail Length Square - Standard Square - Long Flang