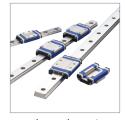

#### Interchangeable Linear Guide

- > Easier installation with high self-aligning capabilities
- > Interchangeable parts for quick repair and replacement
- > Short delivery time
- > Ideal for general industry
- Extended product life with K1™ Lubrication Units
- > Long life (up to 2x than previous LH/LS series)
- > High speed
- > Low noise