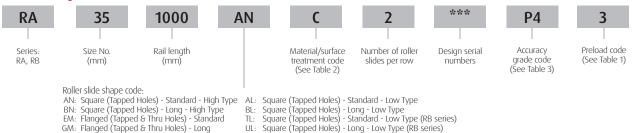

ivery date?
- 11. What is the load applied to the assembly?
- 12. What is the maximum temperature of your application?
- 13. What type of environment does this application run? (ex. cleanroom, vacuum, etc.)
- 14. At what speed does your application run?
- 15. What is the required life of this linear guide?

## **G** Dimension Information



In order to properly cut linear guide rail, the G dimension must be determined. The G dimension is the dimension from the end of the rail length to the center of the first bolt-hole. In certain applications, we will need to know the G dimension for both ends of the rail.

## Preloaded Assembly Nomenclature

## Reference number coding for assembled ball slide: NH and VH Series



#### Reference number coding for assembled roller slide: RA and RB Series



#### Reference number coding for assembled ball slide: NS Series



#### Reference number coding for assembled ball slide: LW Series



#### Reference number coding for assembled ball slide: PU/PE Series



#### Reference number coding for assembled ball slide: LU/LE Series



Standard - LU15 with ball retainer Standard - large mounting hole

Square (Tapped Holes) - Short - Low Type

TL:

AR: Standard - with ball retainer

Standard - large mounting hole with ball retainer TR-

Flanged (Tapped & Thru Holes) - Short

Long - High load type BL:

UL: Long - High load type - large mounting hole

## NSK Linear Guide Interchangeable Slide and Rail Nomenclature

#### NH Series Ball Slide **NH Series Rail** 1200 AN 25 NAH 25 **K1** N<sub>1</sub>H Interchangeable Preload/Clearance: Interchangeable