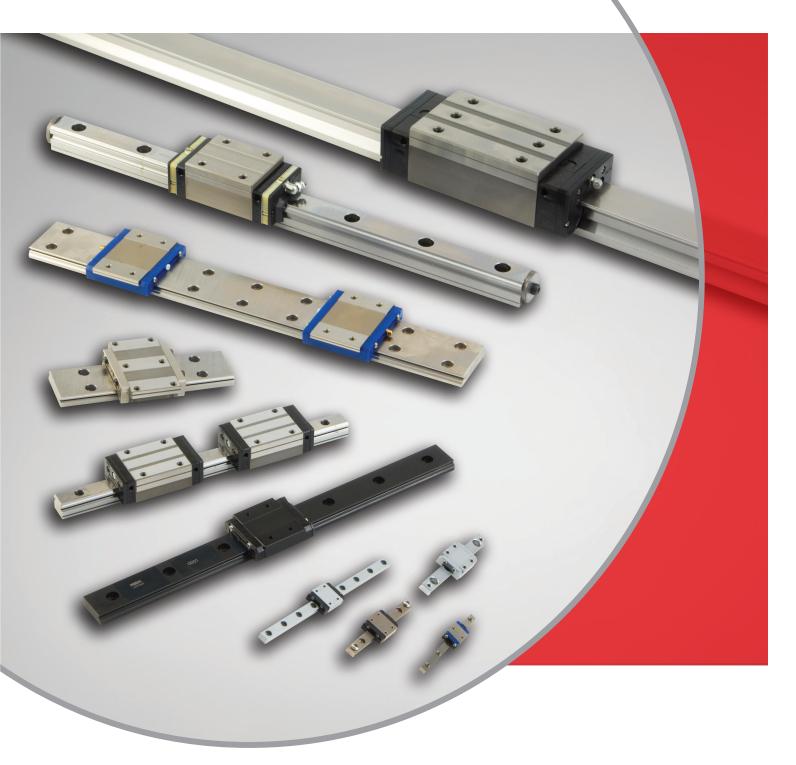

## **Product Range**

NH/NS Series

#### Interchangeable Linear Guide

- > Easier installation with high self-aligning capabilities
- > Interchangeable parts for quick repair and replacement
- > Short delivery time
- > Ideal for general industry
- Extended product life with K1™ Lubrication Units
- > Long life (up to 2x than previous LH/LS series)
- > High speed
- > Low noise

#### Wide Rail Linear Guide

- > Wide rail offers high rigidity and load capacity
- > Interchangeable parts for quick repair and replacement
- > Low profile for compact design
- Ideal for general industry
- > Extended product life with K1™ Lubrication Units

#### Miniature Linear Guide

- > Low dust generation to keep your equipment clean
- > High corrosion resistant stainless steel
- > Extended product life with K1™ Lubrication Units
- Interchangeable parts for quick repair and replacement
- > Ideal for medical and semiconductor industries

#### High Rigidity Roller Guide

- > Super high rigidity for greater accuracy
- > The world's highest load capacity
- > Dustproof to extend product life
- > Rail covers offer extra sealing for even longer life
- > RB series offers low profile design
- > Interchangeable parts for quick repair and replacement
- > Ideal for the machine tool industry
- ) Extended product life with  $K1^{\text{TM}}$  Lubrication Units