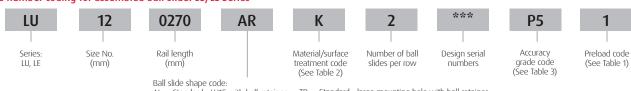

## Reference number coding for assembled ball slide: NH and VH Series

#### Table 1: Preload Code

| Fine Clearance, ZO                 | 0 |
|------------------------------------|---|
| Slight Preload, Z1                 | 1 |
| Medium Preload, Z3                 | 3 |
| Heavy Preload, Z4 (LA Series)      | 4 |
| Interchangeable Fine Clearance, ZT | T |
| Interchangeable Slight Preload, ZZ | Z |
| Interchangeable Medium Preload, ZH | Н |

#### Table 3: Accuracy Code

| Accuracy                     | Without NSK K1™ | With NSK K1™ |
|------------------------------|-----------------|--------------|
| Ultra precision grade        | Р3              | K3           |
| Super precision grade        | P4              | K4           |
| High precision grade         | P5              | K5           |
| Precision grade              | P6              | K6           |
| Normal grade                 | PN              | KN           |
| Normal interchangeable grade | PC              | KC           |

#### Table 2: Material/Surface Treatment Code (For Custom Assembly Only)

| Code | Description                                                           |
|------|-----------------------------------------------------------------------|
| Р    | Special high carbon steel + high performance seal                     |
| R    | Special high carbon steel + surface treatment + high performance seal |
| T    | Stainless steel + high performance seal                               |
| U    | Stainless steel + surface treatment + high performance seal           |
| C    | Special high carbon steel (NSK standard)                              |
| K    | Stainless steel                                                       |
| D    | Special high carbon steel with surface treatment                      |
| Н    | Stainless with surface treatment                                      |
| Z    | Other, special                                                        |
|      |                                                                       |