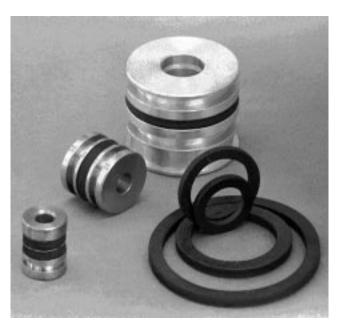

## Add this option to your cylinder to operate Aurora reed or hall switches

Flexible Nitrile based permanent magnets are suitable for pneumatic and hydraulic service –20°F to +180°F.

Aurora piston magnets are made from high energy material and sufficient mass to create a strong stable magnetic field parallel to the cylinder axis.

All magnets are impact resistant and will retain maximum strength indefinitely.

Magnetic pistons are available in all series Aurora cylinders. They are compatible with most options and usually add 1/2" to cylinder length. Consult ordering procedure options for your choice.