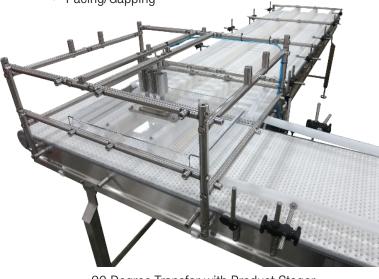

### **Product Handling Solutions**

- Routing/Manipulation
- Diverting/Laning/Merging •
- Singulating •
- Accumulation/Buffering
- Pacing/Gapping

- Traffic Control/Flow
- Orientating/Positioning
- Rotating •
- And More!

90 Degree Transfer with Product Stager