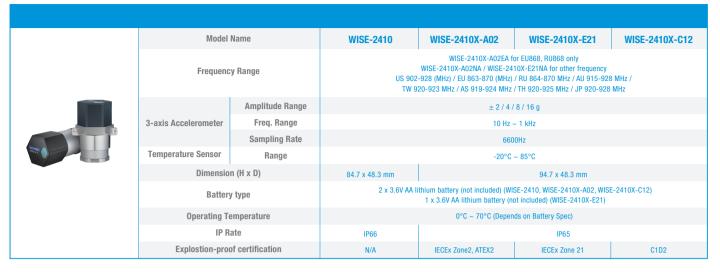

#### WISE-2410 Vibration Sensor

- Built-in 3-axis accelerometer and temperature sensor
- Total 8 vibration characteristic values on board
- Compliant with ISO 10816

#### WISE-2410X Explosion Proof Vibration Sensor

- IECEx Zone 2, Zone 21, ATEX2 certified
- Built-in 3-axis accelerometer and temperature sensor
- · Total 8 vibration characteristic values on board

#### WISE-2410(X) Series (LoRaWAN Intelligent Vibration Sensor)