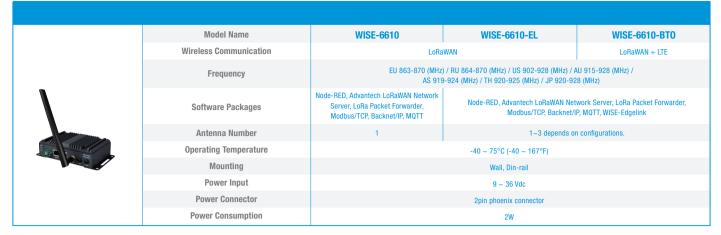

### **WISE-6610**

#### **LoRaWAN Gateway**

- LoRaWAN protocol for private and public system applications
- Enhanced memory and build-in Node-Red for hosting custom software applications
- Ethernet and I/O connections for wide array of field assets
- Support Modbus/TCP and MQTT protocol

## WISE-6610 Series (LoRaWAN Gateway)