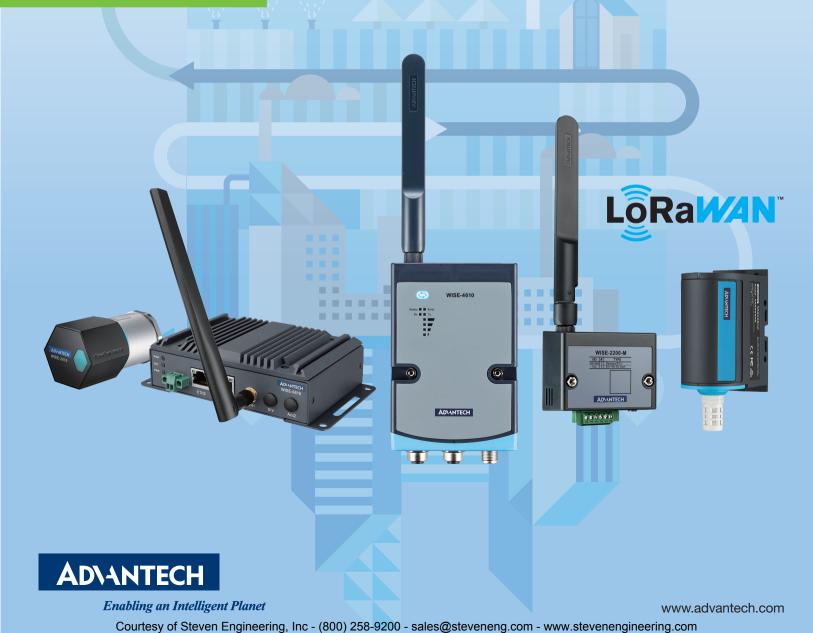

# Advantech Industrial LoRaWAN Solution

IIoT LoRaWAN Sensors, I/O Modules and Gateways

- Cloud Integration Architecture of LoRaWAN
- Factory Industrial IoT
- Smart Agriculture
- / Oil & Gas
- Energy Management
- Selection Guide

### About LoRaWAN

Advantech LoRaWAN solutions provide a device-to-cloud solution by simply sending collected data through the LoRa gateway to the cloud. With Edgelink inside the gateway, users simply plug-and-play without worrying about data parsing processes.