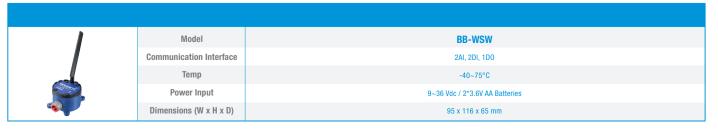

#### **BB-WSW** I/O Node

- Rugged, IP66-rated, fiber-reinforced polyester PBT enclosure
- · Provides connectivity to industry-standard analog or digital sensors
- · Support 2AI, 2DI, 1D0 channels

# **BB-WSW Series** (Industrial LoRaWAN I/O Node)