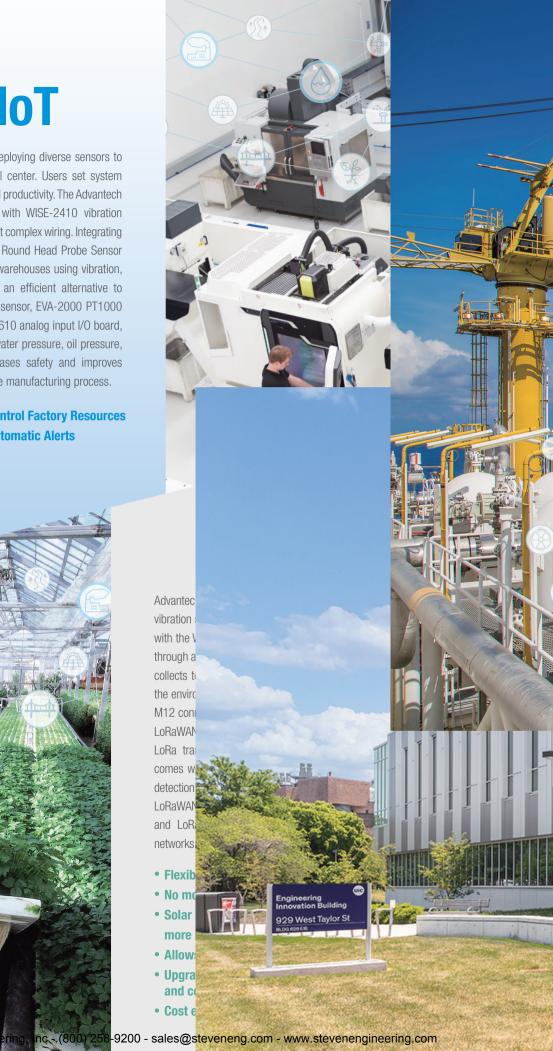

# Factory Industrial IoT

In Factory Industrial IoT, the core objective is deploying diverse sensors to gather extensive data for analysis at a control center. Users set system thresholds and receive timely alerts for safety and productivity. The Advantech WISE-4610 LoRa/LoRaWAN I/O node, along with WISE-2410 vibration sensors, ensures strong signal penetration without complex wiring. Integrating the EVA-2311 LoRaWAN Temperature PT1000 Round Head Probe Sensor enhances this network. Together, they monitor warehouses using vibration, humidity, and temperature sensors, providing an efficient alternative to manual inspections. With WISE-2410 vibration sensor, EVA-2000 PT1000 sensor, and other sensors paired with a WISE-4610 analog input I/O board, alerts can be triggered when pressure levels (water pressure, oil pressure, gas pressures etc.) are abnormal. This increases safety and improves production quality by controlling resources in the manufacturing process.

- Higher Penetration
- Lower Power Consumption
- No Wiring Needed
- Increased Productivity
- Enhances Factory Safety
- Control Factory Resources
- Automatic Alerts