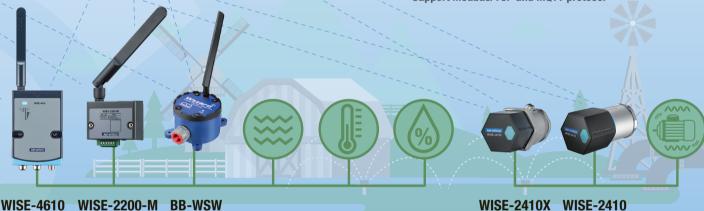

# Factory Industrial IoT

In Factory Industrial IoT, the core objective is deploying diverse sensors to gather extensive data for analysis at a control center. Users set system thresholds and receive timely alerts for safety and productivity. The Advantech WISE-4610 LoRa/LoRaWAN I/O node, along with WISE-2410 vibration sensors, ensures strong signal penetration without complex wiring. Integrating the EVA-2311 LoRaWAN Temperature PT1000 Round Head Probe Sensor enhances this network. Together, they monitor warehouses using vibration, humidity, and temperature sensors, providing an efficient alternative to manual inspections. With WISE-2410 vibration sensor, EVA-2000 PT1000 sensor, and other sensors paired with a WISE-4610 analog input I/O board, alerts can be triggered when pressure levels (water pressure, oil pressure, gas pressures etc.) are abnormal. This increases safety and improves production quality by controlling resources in the manufacturing process.